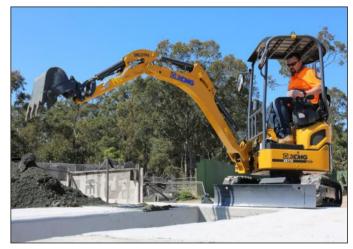

#### XCMG CONSTRUCTION EQUIPMENT

- Mini / Large Excavators 1.7 49t
- Wheel Loaders 10 30t
- · Road Graders & Rollers
- Access Equipment / EWPs 5m 21m

In Australia, XCMG possesses an extensive supply chain and dealer network throughout Australia, and existing relationships with corporate giants including Rio Tinto, BHP and MMG.

XCMG's comprehensive catalogue of premium machines includes hydraulic excavators, mini excavators, wheel loaders, road graders, vibratory compaction rollers and access equipment (elevating work platforms).

### Operational Specs - Smallest to Largest Machine / Category

| MACHINE<br>TYPE            | MODELS<br>AVAILABLE | SMALLEST<br>SIZE | LARGEST<br>SIZE |
|----------------------------|---------------------|------------------|-----------------|
| Mini / Large<br>Excavators | 12                  | 1.7 T            | 49 T            |
| Road Graders               | 3                   | 10 T             | 20 T            |
| Wheel Loaders              | 7                   | 10 T             | 30 T            |
| Vibratory Rollers          | 8                   | 2 T              | 26 T            |
| Access Equipment           | 5                   | 5 M              | 21 M            |