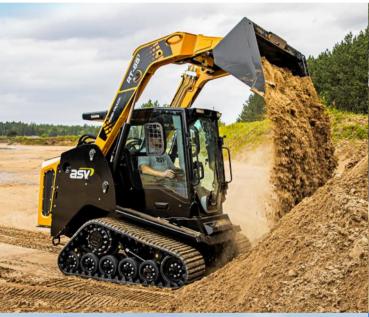

# **COMPACT TRACK LOADERS**

### THE HOME OF ASV POSI-TRACK™ IN AUSTRALIA.

Efficient. Comfortable. Durable. That's the Posi-Track™ difference.

With exceptional versatility, the Compact Track Loader is at home in a multitude of applications; including landscaping, ground preparation, forestry, residential, home building, forestry, land clearing and road maintenance.

#### What this means for you:

- The industry's original Posi-Track™ suspension undercarriage delivers unmatched traction, stability and ride comfort, while eliminating damaging shock loads and improving machine component life.
- Specially-developed heavy duty rubber crawler tracks provide go-anywhere performance and unmatched durability.
- Multi-level suspension system provides excellent ground contact and a smooth ride at high travel speeds and/or on uneven terrain, resulting in greater operator comfort and increased productivity.
- · Best-in-class ground clearance for excellent off-road ability.
- Choice of cab: open / air conditioned / MAX-Series (selected models below).
- · Customise your machine and its attachments to suit your needs.