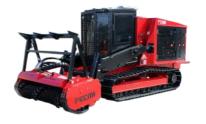

#### **Product Range Overview - Fecon Forestry Equipment**

**FTX Forestry Tractors:** Fecon's reputation for durability, reliability, versatility and operator support is recognised across our line of tracked carriers, from the FTX150-2, up to the FTX600.

Offering a versatile and efficient mix of power, control and speed.

**Bull Hog Mulchers:** Attached to almost any excavator, skid steer or track loader, Bull Hog forestry mulchers are perfect for clearing dense trees and brush along roadsides, ravines, creeks, and riverbanks with an unmatched final mulch quality.