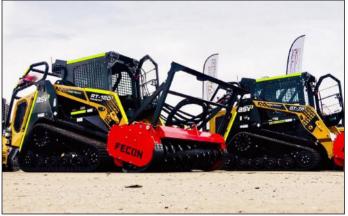

#### ASV COMPACT TRACK LOADERS

ASV Posi-Track<sup>™</sup> 25hp - 132hp range

### THE HOME OF ASV POSI-TRACK™ IN AUSTRALIA.

Efficient. Comfortable. Durable. That's the Posi-Track™ difference.

With exceptional versatility, the Compact Track Loader is at home in a multitude of applications; including landscaping, ground preparation, forestry, residential, home building, forestry, land clearing and road maintenance.

#### WHAT MAKES POSI-TRACK™ SO SPECIAL?

ASV pioneered the Compact Track Loader industry, and has been perfecting its legendary Posi-Track undercarriage for more than 30 years. Experience improved traction and flotation, unmatched ride comfort, and superior durability compared to other CTLs.