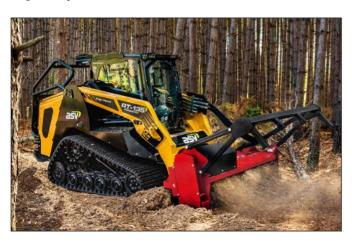

#### FECON VEGETATION MANAGEMENT

- Forestry Tractors 150hp 600hp
- Mulcher Attachments for SSL / FXC
- · Tree Shears for SSL / EXC
- Stumpex® Stump Grinders for SSL / EXC
- Industrial Brushcutters for SSL

#### LET'S GET SOMETHING CLEAR...

For more than 20 years, Fecon has built a reputation of designing, engineering and manufacturing some of the most durable forestry and vegetation management attachments in the world.

While Fecon is proud to be known and recognised for the world famous Bull Hog - the industry-leading forestry mulching head - the story doesn't stop there. Fecon manufactures a broad line of durable, purpose-built products spanning an impressive range of forestry and vegetation management applications.

Offering a versatile and efficient mix of power, control and speed.

**Bull Hog Mulchers:** Attached to almost any excavator, skid steer or track loader, Bull Hog forestry mulchers are perfect for clearing dense trees and brush along roadsides, ravines, creeks, and riverbanks with an unmatched final mulch quality.