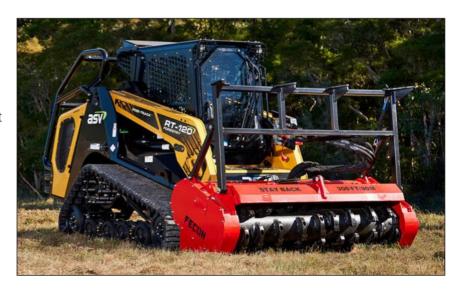

# **COMPACT TRACK LOADERS**

### THE HOME OF ASV POSI-TRACK™ IN AUSTRALIA.

Efficient. Comfortable. Durable. That's the Posi-Track™ difference.

With exceptional versatility, the Compact Track Loader is at home in a multitude of applications; including landscaping, ground preparation, forestry, residential, home building, forestry, land clearing and road maintenance.

#### What this means for you:

- The industry's original Posi-Track™ suspension undercarriage delivers unmatched traction, stability and ride comfort, while eliminating damaging shock loads and improving machine component life.
- Specially-developed heavy duty rubber crawler tracks provide go-anywhere performance and unmatched durability.
- Multi-level suspension system provides excellent ground contact and a smooth ride at high travel speeds and/or on uneven terrain, resulting in greater operator comfort and increased productivity.
- · Best-in-class ground clearance for excellent off-road ability.
- Choice of cab: open / air conditioned / MAX-Series (selected models below).
- · Customise your machine and its attachments to suit your needs.