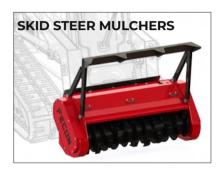

| MACHINE<br>TYPE     | MODELS<br>AVAILABLE | SMALLEST<br>SIZE | LARGEST<br>SIZE |
|---------------------|---------------------|------------------|-----------------|
| Forestry Tractors   | 3                   | 150 HP           | 600 HP          |
| Skid Steer Mulchers | 8                   | 590 kg           | 3.6 T           |
| Excavator Mulchers  | 9                   | 340 kg           | 2.4 T           |
| Tree Shears         | 1                   | 862 kg           | -               |
| Stump Grinders      | 3                   | 621 kg           | 907 kg          |