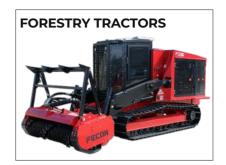

#### **Product Range Overview - Fecon Forestry Equipment**

**FTX Forestry Tractors:** Fecon's reputation for durability, reliability, versatility and operator support is recognised across our line of tracked carriers, from the FTX150-2, up to the FTX600.