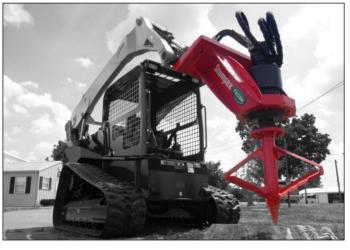

#### FECON VEGETATION MANAGEMENT

- Forestry Tractors 150hp 600hp
- Mulcher Attachments for SSL / FXC
- · Tree Shears for SSL / EXC
- Stumpex® Stump Grinders for SSL / EXC
- Industrial Brushcutters for SSL

**Stump Grinders:** Fecon offers Stumpex stump grinders to suit skid steers, positracks and excavators. The Stumpex utilises a low RPM functionality that provides safer and more efficient operation than many alternative stumpers.