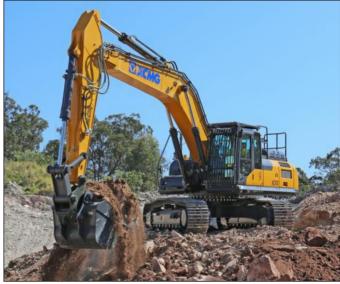

#### XCMG CONSTRUCTION EQUIPMENT

- Mini / Large Excavators 1.7 49t
- Wheel Loaders 10 30t
- · Road Graders & Rollers
- Access Equipment / EWPs 5m 21m

In Australia, XCMG possesses an extensive supply chain and dealer network throughout Australia, and existing relationships with corporate giants including Rio Tinto, BHP and MMG.

XCMG's comprehensive catalogue of premium machines includes hydraulic excavators, mini excavators, wheel loaders, road graders, vibratory compaction rollers and access equipment (elevating work platforms).

XCMG machinery is utilised across many industries worldwide, most notably construction, mining, quarries, agriculture, civil works, defence, rental, government, recycling and waste management.