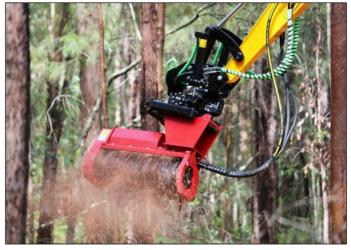

Offering a versatile and efficient mix of power, control and speed.

**Bull Hog Mulchers:** Attached to almost any excavator, skid steer or track loader, Bull Hog forestry mulchers are perfect for clearing dense trees and brush along roadsides, ravines, creeks, and riverbanks with an unmatched final mulch quality.

**Stump Grinders:** Fecon offers Stumpex stump grinders to suit skid steers, positracks and excavators. The Stumpex utilises a low RPM functionality that provides safer and more efficient operation than many alternative stumpers.

**Tree Shears:** Able to be mounted on excavators, skid steers and tracked loaders, Fecon Tree Shears require only as little as 75 LPM of low flow hydraulics to process even the toughest timber found throughout Australia. Ideal for reaching up and down slopes and areas that are otherwise inaccessible.