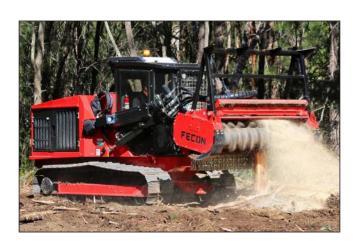

# **FECON**

# **FECON FORESTRY**

#### LET'S GET SOMETHING CLEAR...

For more than 20 years, Fecon has built a reputation of designing, engineering and manufacturing some of the most durable forestry and vegetation management attachments in the world.

While Fecon is proud to be known and recognised for the world famous Bull Hog - the industry-leading forestry mulching head - the story doesn't stop there. Fecon manufactures a broad line of durable, purpose-built products spanning an impressive range of forestry and vegetation management applications.