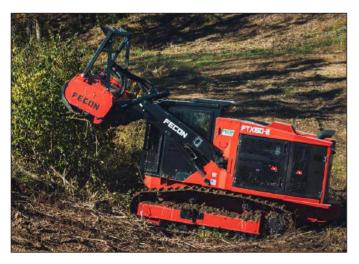

While Fecon is proud to be known and recognised for the world famous Bull Hog - the industry-leading forestry mulching head - the story doesn't stop there. Fecon manufactures a broad line of durable, purpose-built products spanning an impressive range of forestry and vegetation management applications.

Offering a versatile and efficient mix of power, control and speed.

**Bull Hog Mulchers:** Attached to almost any excavator, skid steer or track loader, Bull Hog forestry mulchers are perfect for clearing dense trees and brush along roadsides, ravines, creeks, and riverbanks with an unmatched final mulch quality.