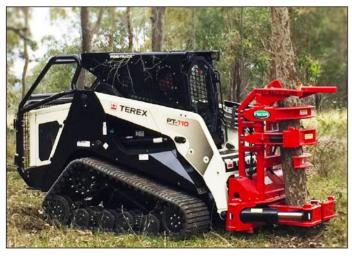

# **COMPACT TRACK LOADERS**

### THE HOME OF ASV POSI-TRACK™ IN AUSTRALIA.

Efficient. Comfortable. Durable. That's the Posi-Track™ difference.

With exceptional versatility, the Compact Track Loader is at home in a multitude of applications; including landscaping, ground preparation, forestry, residential, home building, forestry, land clearing and road maintenance.

#### WHAT MAKES POSI-TRACK™ SO SPECIAL?

ASV pioneered the Compact Track Loader industry, and has been perfecting its legendary Posi-Track undercarriage for more than 30 years. Experience improved traction and flotation, unmatched ride comfort, and superior durability compared to other CTLs.