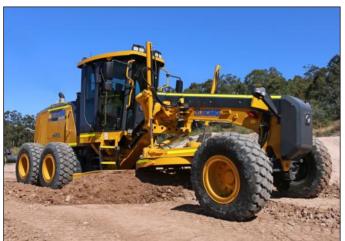

#### XCMG CONSTRUCTION EQUIPMENT

- Mini / Large Excavators 1.7 49t
- Wheel Loaders 10 30t
- · Road Graders & Rollers
- Access Equipment / EWPs 5m 21m

In Australia, XCMG possesses an extensive supply chain and dealer network throughout Australia, and existing relationships with corporate giants including Rio Tinto, BHP and MMG.

XCMG's comprehensive catalogue of premium machines includes hydraulic excavators, mini excavators, wheel loaders, road graders, vibratory compaction rollers and access equipment (elevating work platforms).

### Operational Specs - Smallest to Largest Machine / Category

| MACHINE<br>TYPE            | MODELS<br>AVAILABLE | SMALLEST<br>SIZE | LARGEST<br>SIZE |
|----------------------------|---------------------|------------------|-----------------|
| Mini / Large<br>Excavators | 12                  | 1.7 T            | 49 T            |
| Road Graders               | 3                   | 10 T             | 20 T            |
| Wheel Loaders              | 7                   | 10 T             | 30 T            |
| Vibratory Rollers          | 8                   | 2 T              | 26 T            |
| Access Equipment           | 5                   | 5 M              | 21 M            |