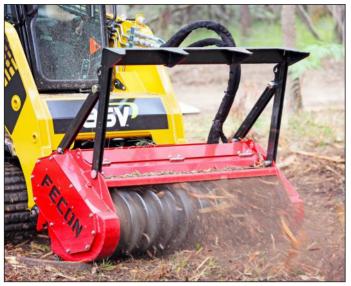

Offering a versatile and efficient mix of power, control and speed.

**Bull Hog Mulchers:** Attached to almost any excavator, skid steer or track loader, Bull Hog forestry mulchers are perfect for clearing dense trees and brush along roadsides, ravines, creeks, and riverbanks with an unmatched final mulch quality.