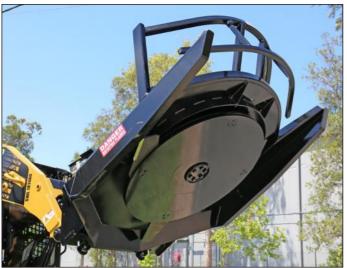

**RodRadar** Live Dig Radar (LDR) ground scanning excavator bucket with patented radar imaging technology, which enables automatic, real-time, on-site alerts for the prevention of damage to underground utility infrastructure during excavation.