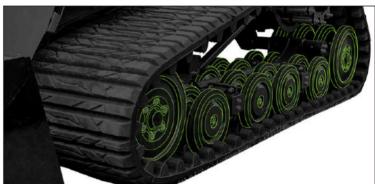

#### WHAT MAKES POSI-TRACK™ SO SPECIAL?

ASV pioneered the Compact Track Loader industry, and has been perfecting its legendary Posi-Track undercarriage for more than 30 years. Experience improved traction and flotation, unmatched ride comfort, and superior durability compared to other CTLs.

- An open-rail, suspension-type undercarriage, using industrialstrength rubber components = minimal wear and tear.
- Track drive system uses elevated roller sprockets with replaceable hardened steel sleeves, and a low friction drive between track lugs and sleeves = minimal impact on tracks and greater longevity of all components.
- Two torsion axles between the undercarriage and chassis deliver unmatched suspension and operator comfort.
- A higher ground clearance means you can work more productively in a wider range of ground conditions.