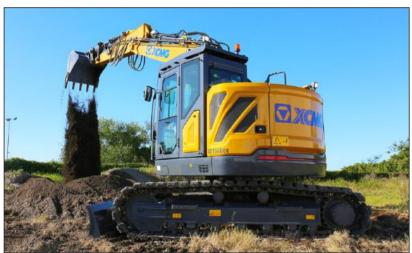

# **MINING & CONSTRUCTION**

## THIRD LARGEST MANUFACTURER GLOBALLY.

Founded in 1943, XCMG is one of the world's largest manufacturers of construction and mining equipment, with 8 decades of experience.

Possessing a multitude of manufacturing and engineering facilities around the world - including in USA, Germany, China, Brazil and India - XCMG machines possess global-leading innovation and technology at the heart of their design.

In Australia, XCMG possesses an extensive supply chain and dealer network throughout Australia, and existing relationships with corporate giants including Rio Tinto, BHP and MMG.

XCMG's comprehensive catalogue of premium machines includes hydraulic excavators, mini excavators, wheel loaders, road graders, vibratory compaction rollers and access equipment (elevating work platforms).