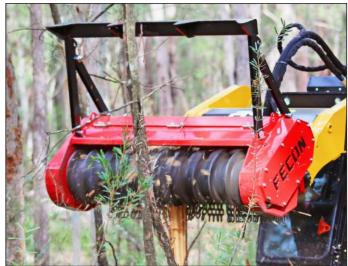

Offering a versatile and efficient mix of power, control and speed.

**Bull Hog Mulchers:** Attached to almost any excavator, skid steer or track loader, Bull Hog forestry mulchers are perfect for clearing dense trees and brush along roadsides, ravines, creeks, and riverbanks with an unmatched final mulch quality.