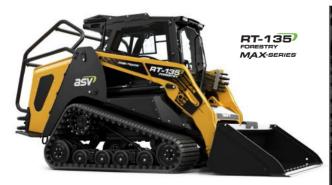

### **Operational Specifications - CTL Range**

| MODEL           | ENGINE<br>POWER<br>(HP/KW) | GROUND<br>PRESSURE<br>(PSI/KPA) | HYD.<br>FLOW<br>(LPM) | OP.<br>WEIGHT<br>(KG) | TIPPING<br>LOAD<br>(KG) | <b>MAX</b><br>CAB |
|-----------------|----------------------------|---------------------------------|-----------------------|-----------------------|-------------------------|-------------------|
| RT-25           | 24.7   18.4                | 3.1   21.4                      | 42.8                  | 1703                  | 862                     | N/A               |
| RT-40           | 37.5   29.7                | 3.5   24.1                      | 50.35                 | 1894                  | 1206                    | N/A               |
| RT-50           | 49.6   37                  | 3.1   21.3                      | 50.35                 | 2427                  | 1814                    | N/A               |
| RT-60           | 60   44.7                  | 3.7   25.5                      | 61.7                  | 2957                  | 2072                    | N/A               |
| RT-65           | 67   50                    | 4.3   29.7                      | 84 / 103.7            | 3393                  | 2495                    | YES               |
| VT-70 89#ыт     | 74.3   55.4                | 4.6   31.7                      | 105.6                 | 3465                  | 3030                    | YES               |
| RT-75           | 74   55                    | 3.6   24.8                      | 135                   | 4110                  | 3564                    | YES               |
| RT-75 ###       | 74   55                    | 3.6   24.8                      | 135                   | 4178                  | 3629                    | YES               |
| VT-100          | 103.5   77.2               | 4   27.2                        | 87   151.4            | 4842                  | 4536                    | YES               |
| VT-100 FORESTRY | 103.5   77.2               | 4   27.6                        | 87   151.4            | 5160                  | 4795                    | YES               |
| RT-135          | 132   98.4                 | 4.7   32.4                      | 189                   | 5477                  | 4536                    | YES               |
| RT-135 FORESTRY | 132   98.4                 | 4.6   31.7                      | 189                   | 5892                  | 4853                    | YES               |