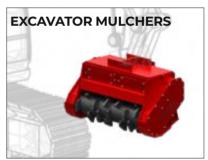

Offering a versatile and efficient mix of power, control and speed.

**Bull Hog Mulchers:** Attached to almost any excavator, skid steer or track loader, Bull Hog forestry mulchers are perfect for clearing dense trees and brush along roadsides, ravines, creeks, and riverbanks with an unmatched final mulch quality.

| MACHINE<br>TYPE     | MODELS<br>AVAILABLE | SMALLEST<br>SIZE | LARGEST<br>SIZE |
|---------------------|---------------------|------------------|-----------------|
| Forestry Tractors   | 3                   | 150 HP           | 600 HP          |
| Skid Steer Mulchers | 8                   | 590 kg           | 3.6 T           |
| Excavator Mulchers  | 9                   | 340 kg           | 2.4 T           |
| Tree Shears         | 1                   | 862 kg           | -               |
| Stump Grinders      | 3                   | 621 kg           | 907 kg          |