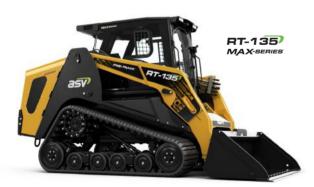

### **Operational Specifications - CTL Range**

| MODEL           | ENGINE<br>POWER<br>(HP/KW) | GROUND<br>PRESSURE<br>(PSI/KPA) | HYD.<br>FLOW<br>(LPM) | OP.<br>WEIGHT<br>(KG) | TIPPING<br>LOAD<br>(KG) | <b>MAX</b><br>CAB |
|-----------------|----------------------------|---------------------------------|-----------------------|-----------------------|-------------------------|-------------------|
| RT-25           | 24.7   18.4                | 3.1   21.4                      | 42.8                  | 1703                  | 862                     | N/A               |
| RT-40           | 37.5   29.7                | 3.5   24.1                      | 50.35                 | 1894                  | 1206                    | N/A               |
| RT-50           | 49.6   37                  | 3.1   21.3                      | 50.35                 | 2427                  | 1814                    | N/A               |
| RT-60           | 60   44.7                  | 3.7   25.5                      | 61.7                  | 2957                  | 2072                    | N/A               |
| RT-65           | 67   50                    | 4.3   29.7                      | 84 / 103.7            | 3393                  | 2495                    | YES               |
| VT-70 89#ыт     | 74.3   55.4                | 4.6   31.7                      | 105.6                 | 3465                  | 3030                    | YES               |
| RT-75           | 74   55                    | 3.6   24.8                      | 135                   | 4110                  | 3564                    | YES               |
| RT-75 ###       | 74   55                    | 3.6   24.8                      | 135                   | 4178                  | 3629                    | YES               |
| VT-100          | 103.5   77.2               | 4   27.2                        | 87   151.4            | 4842                  | 4536                    | YES               |
| VT-100 FORESTRY | 103.5   77.2               | 4   27.6                        | 87   151.4            | 5160                  | 4795                    | YES               |
| RT-135          | 132   98.4                 | 4.7   32.4                      | 189                   | 5477                  | 4536                    | YES               |
| RT-135 FORESTRY | 132   98.4                 | 4.6   31.7                      | 189                   | 5892                  | 4853                    | YES               |