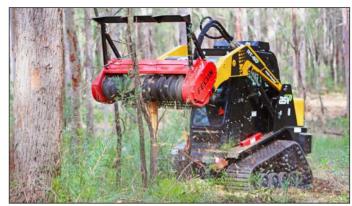

Offering a versatile and efficient mix of power, control and speed.

**Bull Hog Mulchers:** Attached to almost any excavator, skid steer or track loader, Bull Hog forestry mulchers are perfect for clearing dense trees and brush along roadsides, ravines, creeks, and riverbanks with an unmatched final mulch quality.

**Stump Grinders:** Fecon offers Stumpex stump grinders to suit skid steers, positracks and excavators. The Stumpex utilises a low RPM functionality that provides safer and more efficient operation than many alternative stumpers.

**Tree Shears:** Able to be mounted on excavators, skid steers and tracked loaders, Fecon Tree Shears require only as little as 75 LPM of low flow hydraulics to process even the toughest timber found throughout Australia. Ideal for reaching up and down slopes and areas that are otherwise inaccessible.