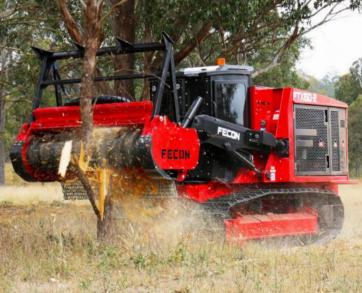

# **FECON**

# **FECON FORESTRY**

#### LET'S GET SOMETHING CLEAR...

For more than 20 years, Fecon has built a reputation of designing, engineering and manufacturing some of the most durable forestry and vegetation management attachments in the world.

While Fecon is proud to be known and recognised for the world famous Bull Hog - the industry-leading forestry mulching head - the story doesn't stop there. Fecon manufactures a broad line of durable, purpose-built products spanning an impressive range of forestry and vegetation management applications.