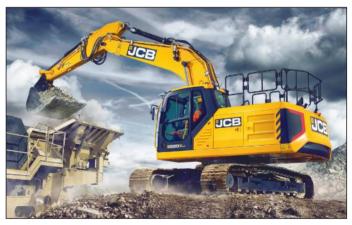

# **AGRI & CONSTRUCTION**

#### WORLD-RENOWNED FOR EXCELLENCE.

Quality and durability engineered into every machine; that's the JCB promise.

JCB's range of world-class machinery includes backhoe loaders, hydraulic excavators, mini excavators, skid steers, compact track loaders, telehandlers, Fastrac tractors, rough terrain forklifts and wheel loaders.

JCB equipment is utilised across many industries in every corner of the world, including construction, agriculture, civil works, defence, rental, government, mining, recycling and waste management.