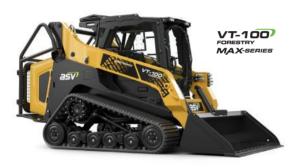

### THE HOME OF ASV POSI-TRACK™ IN AUSTRALIA.

Efficient. Comfortable. Durable. That's the Posi-Track™ difference.

With exceptional versatility, the Compact Track Loader is at home in a multitude of applications; including landscaping, ground preparation, forestry, residential, home building, forestry, land clearing and road maintenance.

### **Operational Specifications - CTL Range**

| MODEL           | ENGINE<br>POWER<br>(HP/KW) | GROUND<br>PRESSURE<br>(PSI/KPA) | HYD.<br>FLOW<br>(LPM) | OP.<br>WEIGHT<br>(KG) | TIPPING<br>LOAD<br>(KG) | <b>MAX</b><br>CAB |
|-----------------|----------------------------|---------------------------------|-----------------------|-----------------------|-------------------------|-------------------|
| RT-25           | 24.7   18.4                | 3.1   21.4                      | 42.8                  | 1703                  | 862                     | N/A               |
| RT-40           | 37.5   29.7                | 3.5   24.1                      | 50.35                 | 1894                  | 1206                    | N/A               |
| RT-50           | 49.6   37                  | 3.1   21.3                      | 50.35                 | 2427                  | 1814                    | N/A               |
| RT-60           | 60   44.7                  | 3.7   25.5                      | 61.7                  | 2957                  | 2072                    | N/A               |
| RT-65           | 67   50                    | 4.3   29.7                      | 84 / 103.7            | 3393                  | 2495                    | YES               |
| VT-70 89#ыт     | 74.3   55.4                | 4.6   31.7                      | 105.6                 | 3465                  | 3030                    | YES               |
| RT-75           | 74   55                    | 3.6   24.8                      | 135                   | 4110                  | 3564                    | YES               |
| RT-75 ###       | 74   55                    | 3.6   24.8                      | 135                   | 4178                  | 3629                    | YES               |
| VT-100          | 103.5   77.2               | 4   27.2                        | 87   151.4            | 4842                  | 4536                    | YES               |
| VT-100 FORESTRY | 103.5   77.2               | 4   27.6                        | 87   151.4            | 5160                  | 4795                    | YES               |
| RT-135          | 132   98.4                 | 4.7   32.4                      | 189                   | 5477                  | 4536                    | YES               |
| RT-135 FORESTRY | 132   98.4                 | 4.6   31.7                      | 189                   | 5892                  | 4853                    | YES               |