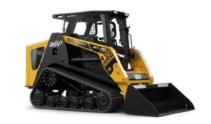

# **COMPACT TRACK LOADERS**

### THE HOME OF ASV POSI-TRACK™ IN AUSTRALIA.

Efficient. Comfortable. Durable. That's the Posi-Track™ difference.

With exceptional versatility, the Compact Track Loader is at home in a multitude of applications; including landscaping, ground preparation, forestry, residential, home building, forestry, land clearing and road maintenance.

#### What this means for you:

- The industry's original Posi-Track™ suspension undercarriage delivers unmatched traction, stability and ride comfort, while eliminating damaging shock loads and improving machine component life.
- Specially-developed heavy duty rubber crawler tracks provide go-anywhere performance and unmatched durability.
- Multi-level suspension system provides excellent ground contact and a smooth ride at high travel speeds and/or on uneven terrain, resulting in greater operator comfort and increased productivity.
- · Best-in-class ground clearance for excellent off-road ability.
- Choice of cab: open / air conditioned / MAX-Series (selected models below).
- · Customise your machine and its attachments to suit your needs.

#### WHAT MAKES POSI-TRACK™ SO SPECIAL?

ASV pioneered the Compact Track Loader industry, and has been perfecting its legendary Posi-Track undercarriage for more than 30 years. Experience improved traction and flotation, unmatched ride comfort, and superior durability compared to other CTLs.