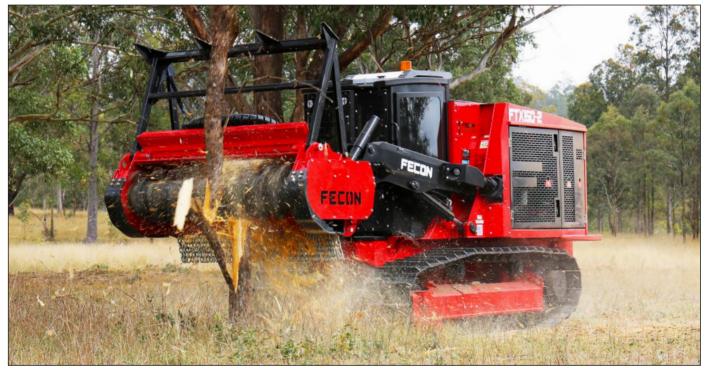

# **FECON**

# **FECON FORESTRY**

#### LET'S GET SOMETHING CLEAR...

For more than 20 years, Fecon has built a reputation of designing, engineering and manufacturing some of the most durable forestry and vegetation management attachments in the world.

While Fecon is proud to be known and recognised for the world famous Bull Hog - the industry-leading forestry mulching head - the story doesn't stop there. Fecon manufactures a broad line of durable, purpose-built products spanning an impressive range of forestry and vegetation management applications.

#### **Product Range Overview - Fecon Forestry Equipment**

**FTX Forestry Tractors:** Fecon's reputation for durability, reliability, versatility and operator support is recognised across our line of tracked carriers, from the FTX150-2, up to the FTX600.