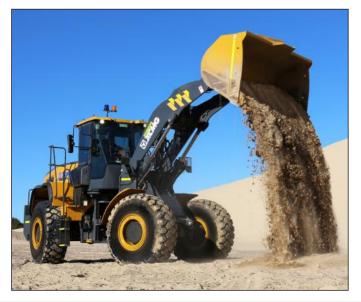

#### XCMG CONSTRUCTION EQUIPMENT

- Mini / Large Excavators 1.7 49t
- Wheel Loaders 10 30t
- · Road Graders & Rollers
- Access Equipment / EWPs 5m 21m

In Australia, XCMG possesses an extensive supply chain and dealer network throughout Australia, and existing relationships with corporate giants including Rio Tinto, BHP and MMG.

XCMG's comprehensive catalogue of premium machines includes hydraulic excavators, mini excavators, wheel loaders, road graders, vibratory compaction rollers and access equipment (elevating work platforms).

### Operational Specs - Smallest to Largest Machine / Category

| MACHINE<br>TYPE            | MODELS<br>AVAILABLE | SMALLEST<br>SIZE | LARGEST<br>SIZE |
|----------------------------|---------------------|------------------|-----------------|
| Mini / Large<br>Excavators | 12                  | 1.7 T            | 49 T            |
| Road Graders               | 3                   | 10 T             | 20 T            |
| Wheel Loaders              | 7                   | 10 T             | 30 T            |
| Vibratory Rollers          | 8                   | 2 T              | 26 T            |
| Access Equipment           | 5                   | 5 M              | 21 M            |