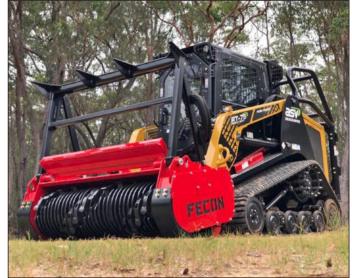

Offering a versatile and efficient mix of power, control and speed.

**Bull Hog Mulchers:** Attached to almost any excavator, skid steer or track loader, Bull Hog forestry mulchers are perfect for clearing dense trees and brush along roadsides, ravines, creeks, and riverbanks with an unmatched final mulch quality.