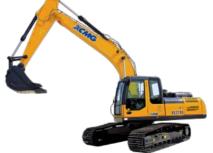

#### XCMG CONSTRUCTION EQUIPMENT

- Mini / Large Excavators 1.7 49t
- Wheel Loaders 10 30t
- · Road Graders & Rollers
- Access Equipment / EWPs 5m 21m

In Australia, XCMG possesses an extensive supply chain and dealer network throughout Australia, and existing relationships with corporate giants including Rio Tinto, BHP and MMG.

XCMG's comprehensive catalogue of premium machines includes hydraulic excavators, mini excavators, wheel loaders, road graders, vibratory compaction rollers and access equipment (elevating work platforms).

XCMG machinery is utilised across many industries worldwide, most notably construction, mining, quarries, agriculture, civil works, defence, rental, government, recycling and waste management.