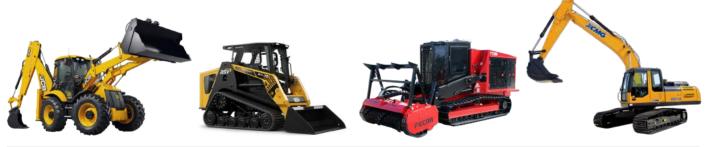

#### **PRODUCT RANGE:**

#### ASV COMPACT TRACK LOADERS

ASV Posi-Track<sup>™</sup> 25hp - 132hp range

#### JCB CONSTRUCTION EQUIPMENT

- · Mini / Large Excavators 0.8t 40t
- Backhoe Loaders 49 109hp
- Telehandlers 4m 20m
- · Wheel Loaders 2 24t
- · Compact Track / Skid Steer Loaders
- Fastrac Tractors 230 350hp
- Compaction Rollers 1t 14t

#### XCMG CONSTRUCTION EQUIPMENT

- Mini / Large Excavators 1.7 49t
- Wheel Loaders 10 30t
- · Road Graders & Rollers
- Access Equipment / EWPs 5m 21m

#### FECON VEGETATION MANAGEMENT

- Forestry Tractors 150hp 600hp
- Mulcher Attachments for SSL / FXC
- · Tree Shears for SSL / EXC
- Stumpex® Stump Grinders for SSL / EXC
- Industrial Brushcutters for SSL