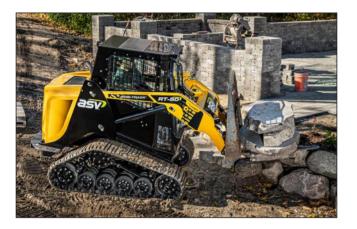

#### ASV COMPACT TRACK LOADERS

ASV Posi-Track<sup>™</sup> 25hp - 132hp range

### THE HOME OF ASV POSI-TRACK™ IN AUSTRALIA.

Efficient. Comfortable. Durable. That's the Posi-Track™ difference.

With exceptional versatility, the Compact Track Loader is at home in a multitude of applications; including landscaping, ground preparation, forestry, residential, home building, forestry, land clearing and road maintenance.

#### What this means for you:

- The industry's original Posi-Track™ suspension undercarriage delivers unmatched traction, stability and ride comfort, while eliminating damaging shock loads and improving machine component life.
- Specially-developed heavy duty rubber crawler tracks provide go-anywhere performance and unmatched durability.
- Multi-level suspension system provides excellent ground contact and a smooth ride at high travel speeds and/or on uneven terrain, resulting in greater operator comfort and increased productivity.
- · Best-in-class ground clearance for excellent off-road ability.
- Choice of cab: open / air conditioned / MAX-Series (selected models below).
- · Customise your machine and its attachments to suit your needs.