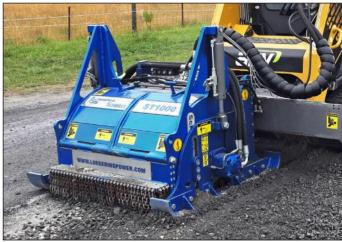

**Schibeci** is an Australian manufacturer of high quality road milling and profiling equipment, including the best-in-class ST1000 attachment for use with skid steers and compact track loaders.