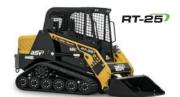

### **Operational Specifications - CTL Range**

| MODEL           | ENGINE<br>POWER<br>(HP/KW) | GROUND<br>PRESSURE<br>(PSI/KPA) | HYD.<br>FLOW<br>(LPM) | OP.<br>WEIGHT<br>(KG) | TIPPING<br>LOAD<br>(KG) | <b>MAX</b><br>CAB |
|-----------------|----------------------------|---------------------------------|-----------------------|-----------------------|-------------------------|-------------------|
| RT-25           | 24.7   18.4                | 3.1   21.4                      | 42.8                  | 1703                  | 862                     | N/A               |
| RT-40           | 37.5   29.7                | 3.5   24.1                      | 50.35                 | 1894                  | 1206                    | N/A               |
| RT-50           | 49.6   37                  | 3.1   21.3                      | 50.35                 | 2427                  | 1814                    | N/A               |
| RT-60           | 60   44.7                  | 3.7   25.5                      | 61.7                  | 2957                  | 2072                    | N/A               |
| RT-65           | 67   50                    | 4.3   29.7                      | 84 / 103.7            | 3393                  | 2495                    | YES               |
| VT-70 89#ыт     | 74.3   55.4                | 4.6   31.7                      | 105.6                 | 3465                  | 3030                    | YES               |
| RT-75           | 74   55                    | 3.6   24.8                      | 135                   | 4110                  | 3564                    | YES               |
| RT-75 ###       | 74   55                    | 3.6   24.8                      | 135                   | 4178                  | 3629                    | YES               |
| VT-100          | 103.5   77.2               | 4   27.2                        | 87   151.4            | 4842                  | 4536                    | YES               |
| VT-100 FORESTRY | 103.5   77.2               | 4   27.6                        | 87   151.4            | 5160                  | 4795                    | YES               |
| RT-135          | 132   98.4                 | 4.7   32.4                      | 189                   | 5477                  | 4536                    | YES               |
| RT-135 FORESTRY | 132   98.4                 | 4.6   31.7                      | 189                   | 5892                  | 4853                    | YES               |