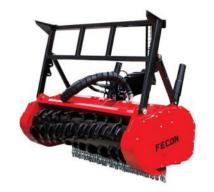

# **FECON**

# **FECON FORESTRY**

#### LET'S GET SOMETHING CLEAR...

For more than 20 years, Fecon has built a reputation of designing, engineering and manufacturing some of the most durable forestry and vegetation management attachments in the world.

While Fecon is proud to be known and recognised for the world famous Bull Hog - the industry-leading forestry mulching head - the story doesn't stop there. Fecon manufactures a broad line of durable, purpose-built products spanning an impressive range of forestry and vegetation management applications.

Offering a versatile and efficient mix of power, control and speed.

**Bull Hog Mulchers:** Attached to almost any excavator, skid steer or track loader, Bull Hog forestry mulchers are perfect for clearing dense trees and brush along roadsides, ravines, creeks, and riverbanks with an unmatched final mulch quality.