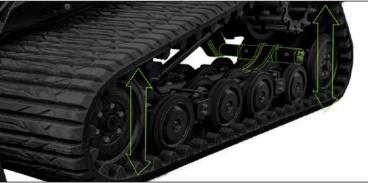

#### What this means for you:

- The industry's original Posi-Track™ suspension undercarriage delivers unmatched traction, stability and ride comfort, while eliminating damaging shock loads and improving machine component life.
- Specially-developed heavy duty rubber crawler tracks provide go-anywhere performance and unmatched durability.
- Multi-level suspension system provides excellent ground contact and a smooth ride at high travel speeds and/or on uneven terrain, resulting in greater operator comfort and increased productivity.
- · Best-in-class ground clearance for excellent off-road ability.
- Choice of cab: open / air conditioned / MAX-Series (selected models below).
- · Customise your machine and its attachments to suit your needs.

#### WHAT MAKES POSI-TRACK™ SO SPECIAL?

ASV pioneered the Compact Track Loader industry, and has been perfecting its legendary Posi-Track undercarriage for more than 30 years. Experience improved traction and flotation, unmatched ride comfort, and superior durability compared to other CTLs.

- An open-rail, suspension-type undercarriage, using industrialstrength rubber components = minimal wear and tear.
- Track drive system uses elevated roller sprockets with replaceable hardened steel sleeves, and a low friction drive between track lugs and sleeves = minimal impact on tracks and greater longevity of all components.
- Two torsion axles between the undercarriage and chassis deliver unmatched suspension and operator comfort.
- A higher ground clearance means you can work more productively in a wider range of ground conditions.