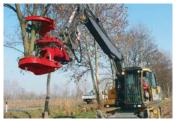

### **STUMP HOGS**

- Extend your reach, for those stumps that cannot be safely accessed with a traditional stump grinder.
- High speed 914mm grinding wheel with 15 carbide tools.
- Contains debris for safety.
- Full view of stump/disk during operation.
- · 3 models available 151-454 lpm.
- Excavator models in stock, SSL special order.