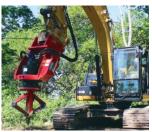

#### **BULL HOG® EXCAVATOR**

#### BODY CONSTRUCTION MOUNTS

BH40EXC, BH80EXC & BH200EXC Robust steel body

construction

• 3.5 - 45+ tonne excavators • Quick attach or pin-on · Easily change mounts for different excavators with the bolt-on interface

#### **ROTOR EXPOSURE**

- Cut through standing trees
- Mulch slash piles
- Grind to the surface

| Model    | EXC SIZE<br>(Metric Ton) | Working<br>Width | Overall<br>Width | Approx<br>Weight | Approx<br>Flow Range | FGT<br>Tools | DCR<br>Tools |
|----------|--------------------------|------------------|------------------|------------------|----------------------|--------------|--------------|
| FMX28 *  | 3.5 - 8 T                | 711.2mm          | 1016mm           | 340kg            | 45 - 151 lpm         | 14           | N/A          |
| FMX36    | 5 - 13 T                 | 914mm            | 1118 mm          | 386 kg           | 45 - 151 lpm         | 18           | N/A          |
| FMX50    | 5 - 13 T                 | 1270mm           | 1473 mm          | 476 kg           | 45 - 151 lpm         | 22           | N/A          |
| CEM36    | 7 - 15 T                 | 914mm            | 1321mm           | 669kg            | 65 - 114 lpm         | 18           | 14           |
| BH47EXC  | 12 - 20 T                | 940mm            | 1270 mm          | 1089 kg          | 102 - 189 lpm        | 18           | 14           |
| BH62EXC  | 12 - 20 T                | 1270mm           | 1600 mm          | 1202-1247 kg     | 102 - 189 lpm        | 24           | 20           |
| BH40EXC  | 15 - 45 T                | 914mm            | 1295 mm          | 1429-1474 kg     | 114 - 284 lpm        | 18           | 14           |
| BH80EXC  | 20 - 45 T                | 1422mm           | 1803 mm          | 1792-1950 kg     | 111 - 568 lpm        | 30           | 22           |
| BH200EXC | 20 - 45 T                | 1499mm           | 1956 mm          | 2438-2495 kg     | 151 - 568 lpm        | 30           | 28           |