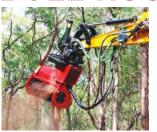

#### **BULL HOG® EXCAVATOR**

#### BODY CONSTRUCTION MOUNTS

BH40EXC, BH80EXC & BH200EXC Robust steel body

construction

• 3.5 - 45+ tonne excavators • Quick attach or pin-on · Easily change mounts for different excavators with the bolt-on interface

#### **ROTOR EXPOSURE**

- Cut through standing trees
- Mulch slash piles
- Grind to the surface

| Model    | EXC SIZE<br>(Metric Ton) | Working<br>Width | Overall<br>Width | Approx<br>Weight | Approx<br>Flow Range | FGT<br>Tools | DCR<br>Tools |
|----------|--------------------------|------------------|------------------|------------------|----------------------|--------------|--------------|
| FMX28 *  | 3.5 - 8 T                | 711.2mm          | 1016mm           | 340kg            | 45 - 151 lpm         | 14           | N/A          |
| FMX36    | 5 - 13 T                 | 914mm            | 1118 mm          | 386 kg           | 45 - 151 lpm         | 18           | N/A          |
| FMX50    | 5 - 13 T                 | 1270mm           | 1473 mm          | 476 kg           | 45 - 151 lpm         | 22           | N/A          |
| CEM36    | 7 - 15 T                 | 914mm            | 1321mm           | 669kg            | 65 - 114 lpm         | 18           | 14           |
| BH47EXC  | 12 - 20 T                | 940mm            | 1270 mm          | 1089 kg          | 102 - 189 lpm        | 18           | 14           |
| BH62EXC  | 12 - 20 T                | 1270mm           | 1600 mm          | 1202-1247 kg     | 102 - 189 lpm        | 24           | 20           |
| BH40EXC  | 15 - 45 T                | 914mm            | 1295 mm          | 1429-1474 kg     | 114 - 284 lpm        | 18           | 14           |
| BH80EXC  | 20 - 45 T                | 1422mm           | 1803 mm          | 1792-1950 kg     | 111 - 568 lpm        | 30           | 22           |
| BH200EXC | 20 - 45 T                | 1499mm           | 1956 mm          | 2438-2495 kg     | 151 - 568 lpm        | 30           | 28           |