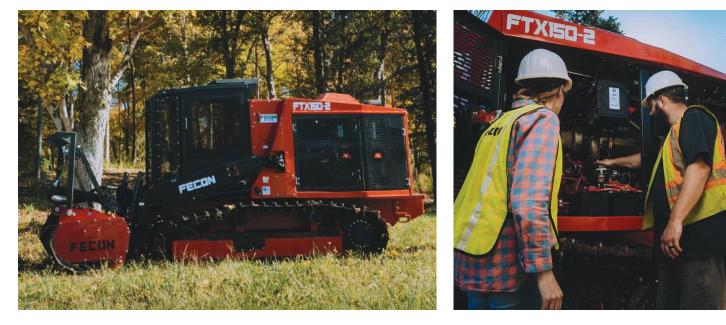

Discover what Fecon forestry tractors can do for you and your business, delivering excellent ROI for the equipment investment.

Fecon's reputation for durability, reliability and operator support is recognised across our line of tracked carriers, from the FTX150 up to the FTX300. Fecon mulching tractors offer a versatile and efficient mix of power, control and speed, delivering supreme results and industry-leading customer satisfaction.

Our tractors are built brutally tough for even the harshest conditions, yet comfortable and and operator-friendly, to ensure you can clear the way to a job well done.