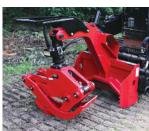

### **ROTATING GRAPPLES**

- 1520mm opening for large material.
- 360 degree rotation.
- Ideal for moving fallen trees, rocks and brush piles quickly with plug-n-go installation.
- · Chrome pins and hardened steel bushing.