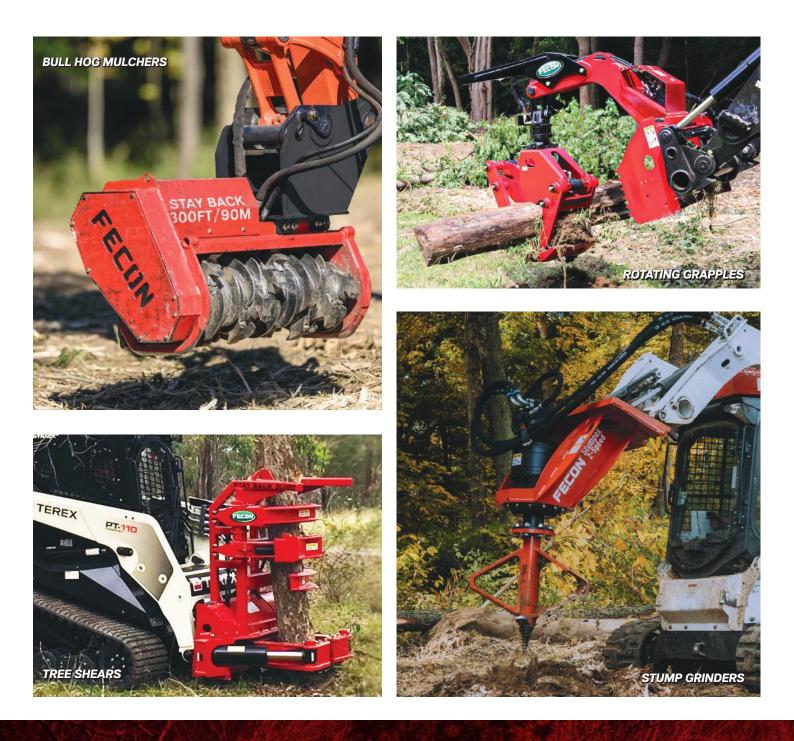

### **BULL HOG MULCHERS®**

- See page 2 for full range specifications.
- 8 models for excavators 5 45+ tonne.
- · Heavy duty build quality.
- · Longevity even against hard Australian timber.
- Rotor and teeth options available.
- Robust and powerful motors.

### STUMPEX<sup>®</sup>

- High torque, low RPM stump grinding bit.
- Two-speed hydraulic motor.
- Durable 3/4" AR500 steel cutting blades.
- Bore 700mm+ stumps in single pass.
- 8 20 tonne.
- 37 250 lpm skid steers / excavators.
- · Compact and Standard models available.

### TREE SHEARS

- Shear, lift, bunch, and carry multiple trees.
- Cut up to 381mm material.
- Dual AR400 steel blades.
- · Accumulator arm standard.
- 56 87 lpm skid steers / excavators.
- 7+ tonne excavators.

### **STUMP HOGS**

- Extend your reach, for those stumps that cannot be safely accessed with a traditional stump grinder.
- High speed 914mm grinding wheel with 15 carbide tools.
- Contains debris for safety.
- Full view of stump/disk during operation.
- · 3 models available 151-454 lpm.
- Excavator models in stock, SSL special order.

### **ROTATING GRAPPLES**

- 1520mm opening for large material.
- 360 degree rotation.
- Ideal for moving fallen trees, rocks and brush piles quickly with plug-n-go installation.
- · Chrome pins and hardened steel bushing.