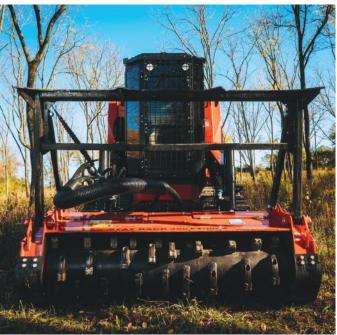

# THE BULL HOG® ADVANTAGE

# PERFORMANCE

- Variable 2 speed motor option automatically adjusts to maximise rotor speed & torque to changing material loads.
  - For lighter material loads, higher RPM means more bites per second and finer material sizing.
  - With heavier material the Bull Hog<sup>®</sup> delivers more rotor torque, keeping the rotor turning in demanding situations other heads may stall.
- Field tested + proven: the most productive heads available.

### DURABILITY

- Industry leading severe-duty body construction.
- Engineered and built to withstand all types of mulching conditions.
- Heavy steel materials and quality welding process provide strength and longevity.

# VERSATILITY

- Available from 50 600HP, Bull Hog<sup>®</sup> mulchers are designed for any machine and application.
- Available for Compact Track Loaders, Skid Steers, 5-45 tonne Excavators, PTO Tractors and more!
- With four rotor systems and a variety of tool options, can be configured for regional or specific jobsites.