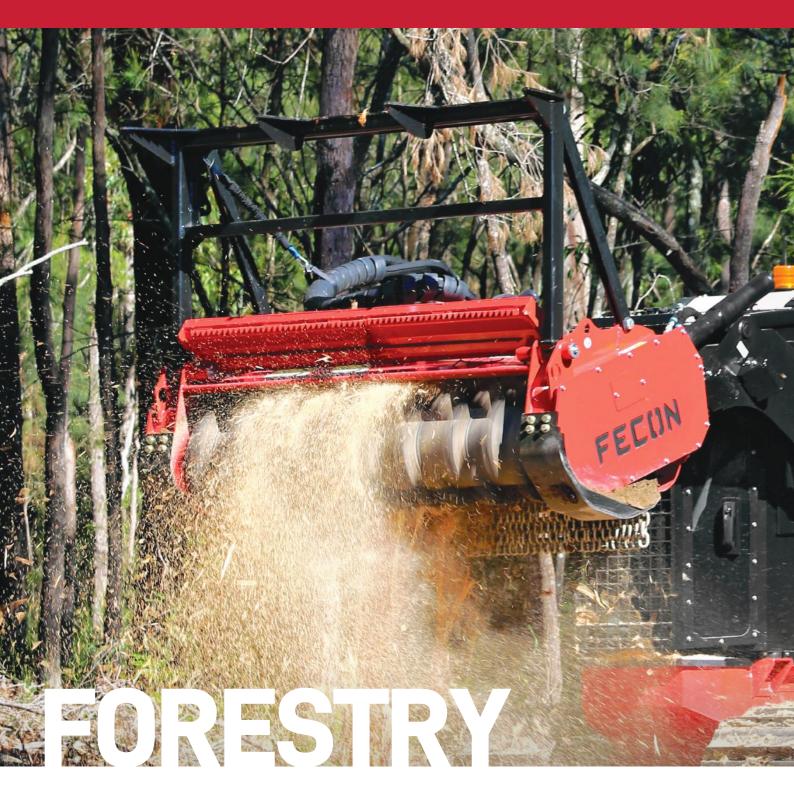

# EORESTRY

# THE BULL HOG® ADVANTAGE

# PERFORMANCE

- Variable 2 speed motor option automatically adjusts to maximise rotor speed & torque to changing material loads.
  - For lighter material loads, higher RPM means more bites per second and finer material sizing.
  - With heavier material the Bull Hog<sup>®</sup> delivers more rotor torque, keeping the rotor turning in demanding situations other heads may stall.
- Field tested + proven: the most productive heads available.

### DURABILITY

- Industry leading severe-duty body construction.
- Engineered and built to withstand all types of mulching conditions.
- Heavy steel materials and quality welding process provide strength and longevity.

# VERSATILITY

- Available from 50 600HP, Bull Hog<sup>®</sup> mulchers are designed for any machine and application.
- Available for Compact Track Loaders, Skid Steers, 5-45 tonne Excavators, PTO Tractors and more!
- With four rotor systems and a variety of tool options, can be configured for regional or specific jobsites.