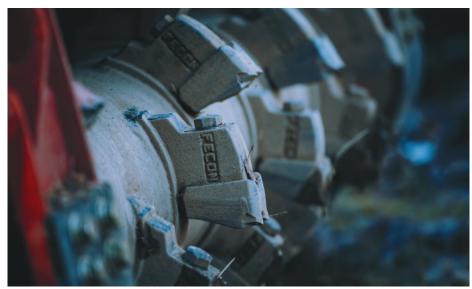

### FGT

Versatile smooth drum rotor system with tooling options for various application. Lacing pattern maximizes energy transfer into the material while optimizing tool wear.

#### Double Carbide standard

The perfect balance of performance, wear life, and durability, the Double Carbide is the standard tool offered in FGT rotors to work in a wide range of applications.

#### High Abrasion

Standard Double Carbide as above, plus added carbide wear plates. Extends service life in highly abrasive conditions by slowing wear.

Double sided and easily flipped for a brand new cutting edge. Faster at cutting, resulting in a finer finished product. A tapered tool body allows chip material to flow efficiently.